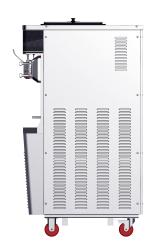

#### General Parameters

| Model             | TC582A               | Installation      | Standing        |
|-------------------|----------------------|-------------------|-----------------|
| Capacity          | 600cones/H(80g/cone) | Flavor            | 2+Twist         |
| Hopper/Quantity   | 14L/2                | Cylinder/Quantity | 2L/2            |
| Net Weight        | 235KG                | Gross Weight      | 285KG           |
| Product Dimension | 540x832x1458 mm      | Packing Dimension | 650x940x1680 mm |
| N . T             |                      |                   |                 |