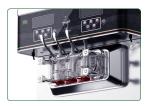

# Taycool is never satisfied with a good machine, but the state of perfection.

•Advanced pump system prepare lighter weight, higher overrun, better texture ice cream. Every piece of tiny pump parts are so precisely and accurately to ensure every detail fits perfectly.

•Perfect continuity of dispensing technology, creates a smooth, creamy ice cream that replicates the consistency of soft serve.

•Integrated frequency converter reduce energy consumption and noise.

 Polished nuts and transparent discharge door highlight the style of your stores.