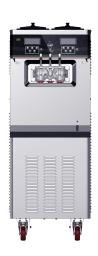

## Pump Feeding System

Taycool Soft Ice Cream Machine TC582A

The latest designed pump feeding commercial huge output ice cream machine for soft- serve ice cream. No need to worry about the ice cream mixture spurting problem from the gear pump when preparing ice cream or frozen yogurt. Simple and modern style of stainless steel shell adds aesthetic value to your bar.

## Unique Features

Advanced Gear Pump System

Counter 8.8.8.8

Smart Pre-cooling

Overnight

Low Mix Alarm

Error Code Indication

6-level Hardness Adjustable