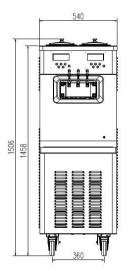

#### General Parameters

| Model             | TC582A               | Installation      | Standing        |
|-------------------|----------------------|-------------------|-----------------|
| Capacity          | 600cones/H(80g/cone) | Flavor            | 2+Twist         |
| Hopper/Quantity   | 14L/2                | Cylinder/Quantity | 2L/2            |
| Net Weight        | 235KG                | Gross Weight      | 285KG           |
| Product Dimension | 540x832x1458 mm      | Packing Dimension | 650x940x1680 mm |
| N . T             |                      |                   |                 |