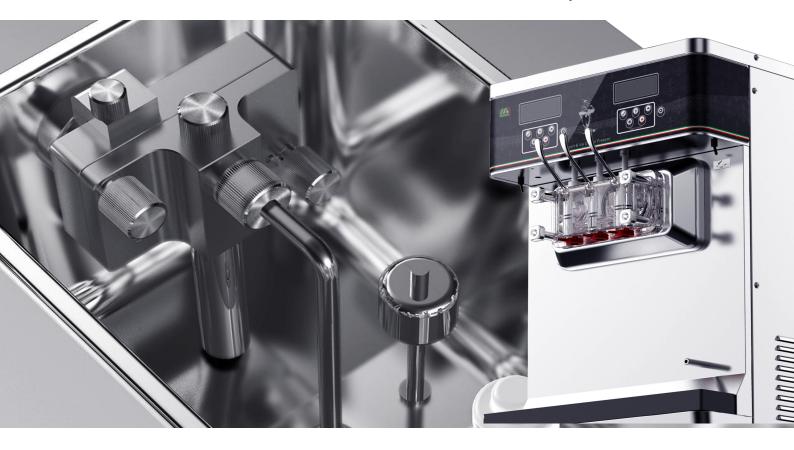

## Pump Feeding System

Taycool Soft Ice Cream Machine TC582A

The latest designed pump feeding commercial huge output ice cream machine for soft- serve ice cream. No need to worry about the ice cream mixture spurting problem from the gear pump when preparing ice cream or frozen yogurt. Simple and modern style of stainless steel shell adds aesthetic value to your bar.

# Taycool is never satisfied with a good machine, but the state of perfection.

•Advanced pump system prepare lighter weight, higher overrun, better texture ice cream. Every piece of tiny pump parts are so precisely and accurately to ensure every detail fits perfectly.

•Perfect continuity of dispensing technology, creates a smooth, creamy ice cream that replicates the consistency of soft serve.

•Integrated frequency converter reduce energy consumption and noise.

 Polished nuts and transparent discharge door highlight the style of your stores.