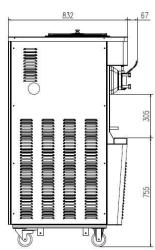

#### General Parameters

| Model             | TC582A               | Installation      | Standing        |
|-------------------|----------------------|-------------------|-----------------|
| Capacity          | 600cones/H(80g/cone) | Flavor            | 2+Twist         |
| Hopper/Quantity   | 14L/2                | Cylinder/Quantity | 2L/2            |
| Net Weight        | 235KG                | Gross Weight      | 285KG           |
| Product Dimension | 540x832x1458 mm      | Packing Dimension | 650x940x1680 mm |
| N . T             |                      |                   |                 |